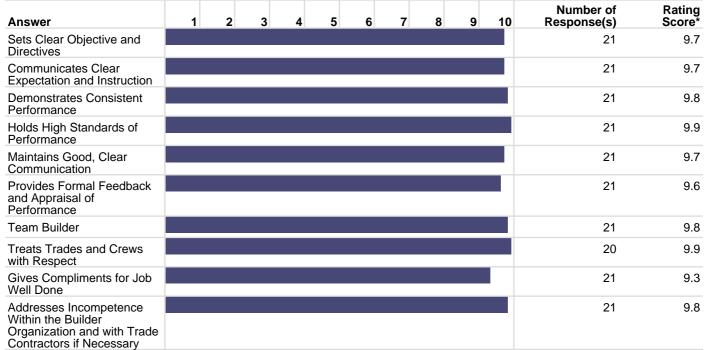

1 = 1 - Poor, 2 = 2, 3 = 3, 4 = 4, 5 = 5 - Average, 6 = 6, 7 = 7, 8 = 8, 9 = 9, 10 = 10 - Excellent

\*The Rating Score is the weighted average calculated by dividing the sum of all weighted ratings by the number of total responses.